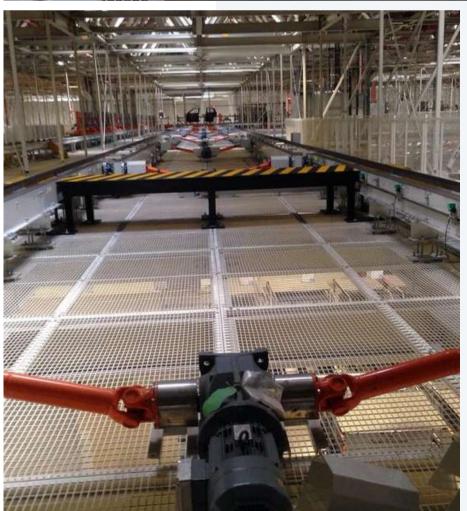

#### Conveyor system:

- \*Mechanical checking service.
- \*Generic spare parts service and repair.

## Conveyor System

- \*Mechanical checking service.
- \*Generic spare parts and repair service.