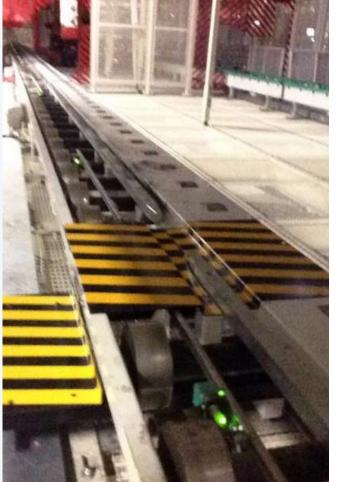

#### Conveyor system:

- \*Mechanical checking service.
- \*Generic spare parts service and repair.

## Conveyor System

- \*Mechanical checking service.
- \*Generic spare parts and repair service.